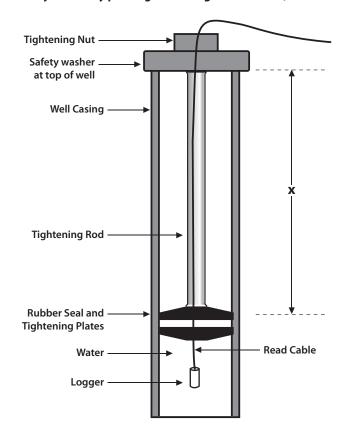

## **CUSTOMER INFORMATION**

| CASING ID:                                     | CUSTOMER NAME/BUSINESS:             |
|------------------------------------------------|-------------------------------------|
|                                                |                                     |
| LENGTH OF X:                                   | BILLING ADDRESS:                    |
|                                                |                                     |
| SAFETY WASHER REQUIRED: YES NO                 |                                     |
| REQUIRED LENGH OF READ CABLE (IF APPLICABLE):  | POSTAL CODE/ZIP CODE: PHONE NUMBER: |
| REQUIRED LENGTH OF READ CADLE (IF APPLICABLE): |                                     |
|                                                | SHIPPING ADDRESS:                   |
| TAX IDENTIFICATION NUMBER (USA ONLY):          |                                     |
|                                                |                                     |
|                                                |                                     |
|                                                | POSTAL CODE/ZIP CODE: PHONE NUMBER: |
|                                                |                                     |